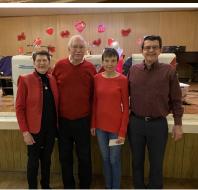

On February 17, four OAC members attended the Valentine Dance at Yukon Czech Hall. Milo and Lucy Shedeck, and Frank and Maggie Abel Boyd attended from OAC. Milo & Lucy first met at a Saturday Czech Hall Dance, and us Boyds married there. Milo is the handsome guy on the right on stage in the Bohemian Knights Band. Czech Hall is open each Saturday for a great dance involving not only polkas, but waltzes, rumbas, and variety dances, aka the Chicken Dance, Mexican Hat Dance, and many others. (Only five bucks!)