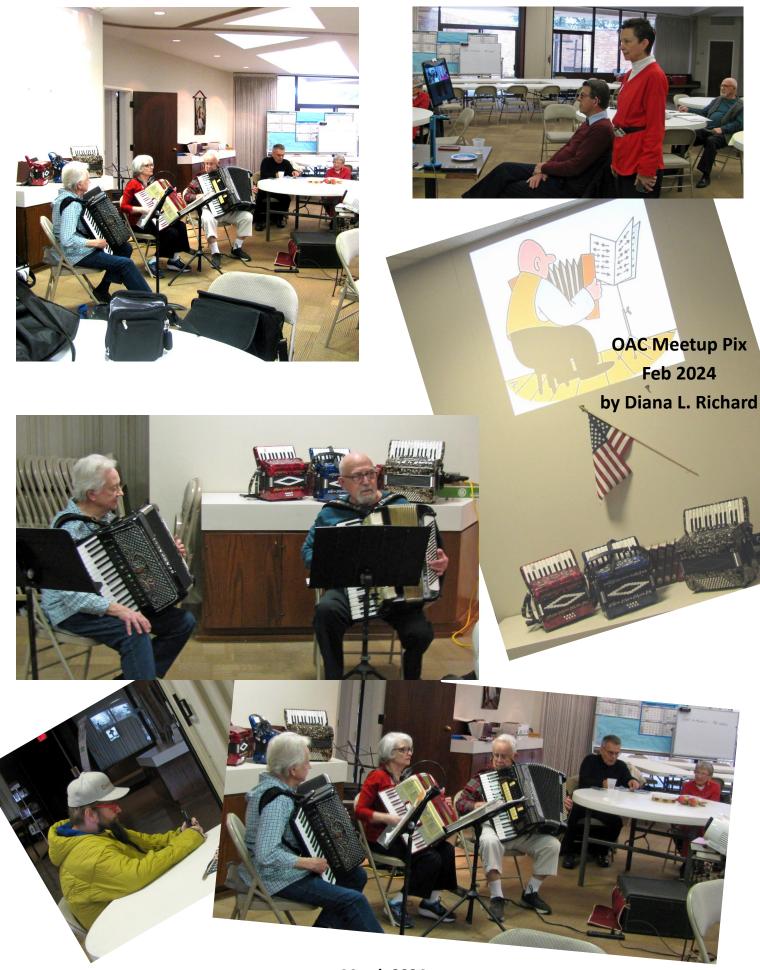

## **February Meeting Minutes**

#### **Lois Roth**

The Oklahoma Accordion Club held its first meeting of the year on Sunday, February 11, 2024. The January meeting had been canceled because of inclement weather.

President Maggie Abel called us to order at 3:30 pm. There were 12 members present in person, and two members and one guest joined us on Zoom. Total attendance was 15.

We recited The Pledge of Allegiance, led by Ron Shearon. We sang "America the Beautiful," accompanied by Anne Lopez and Lois Roth. Maggie introduced all the attendees.

The music began with a Valentine sing-along: "Love Makes the World Go 'Round," and "Have I Told You Lately." Anne and Lois provided the music. The duo then performed "The Song From Moulin Rouge," "La Vie En Rose," and "Only You. 'Anne soloed with "Under Paris Skies."

Sil Lopez sang "Quizas, Quizas, Quizas" ("Perhaps, Perhaps, Perhaps"), accompanied by Anne on accordion. John Warren joined in for a jam session of many old favorites, including "When The Saints Go Marching In" and "Jambalaya" for Mardi Gras. Anne and Lois played "Lucky Polka."

Ron Shearon told us some interesting facts about the hymn "Amazing Grace." Then he played the song. The meeting was adjourned. Our next meeting will be Sunday, March 10. It will officially start at 3:30, but if you come early there will be music and visiting.