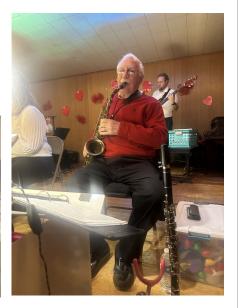

On February 17, four OAC members attended the Valentine Dance at Yukon Czech Hall. Milo and Lucy Shedeck, and Frank and Maggie Abel Boyd attended from OAC. Milo & Lucy first met at a Saturday Czech Hall Dance, and us Boyds married there. Milo is the handsome guy on the right on stage in the Bohemian Knights Band. Czech Hall is open each Saturday for a great dance involving not only polkas, but waltzes, rumbas, and variety dances, aka the Chicken Dance, Mexican Hat Dance, and many others. (Only five bucks!)