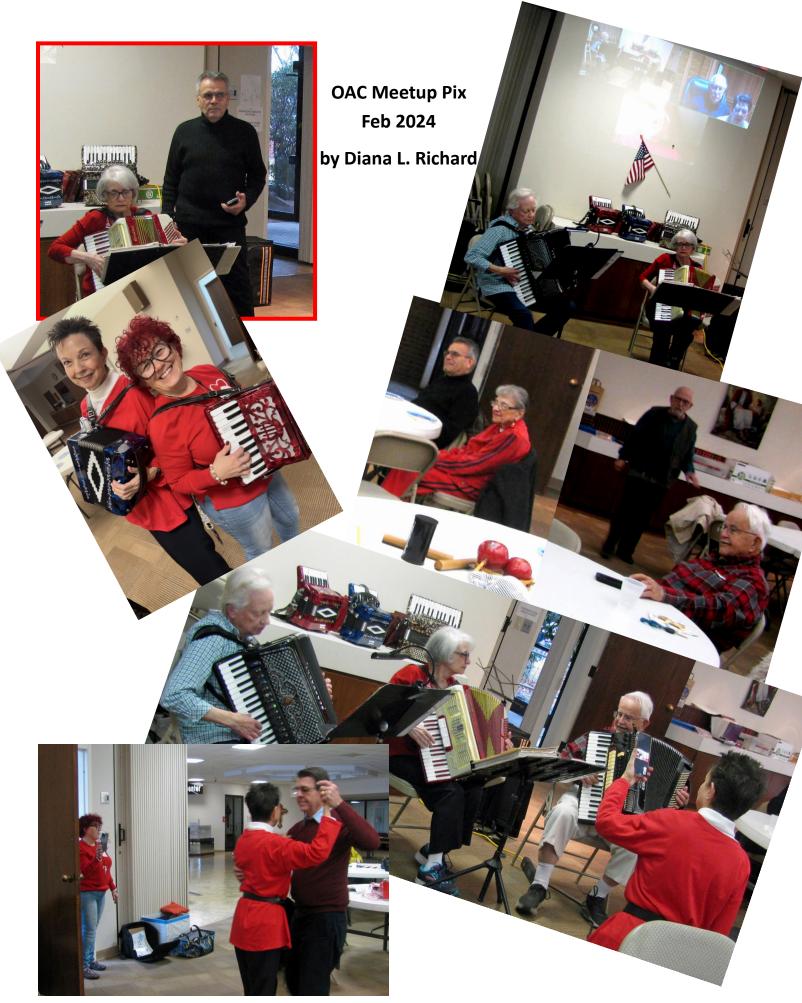

## **February Meeting Minutes**

#### **Lois Roth**

The Oklahoma Accordion Club held its first meeting of the year on Sunday, February 11, 2024. The January meeting had been canceled because of inclement weather.

President Maggie Abel called us to order at 3:30 pm. There were 12 members present in person, and two members and one guest joined us on Zoom. Total attendance was 15.

We recited The Pledge of Allegiance, led by Ron Shearon. We sang "America the Beautiful," accompanied by Anne Lopez and Lois Roth. Maggie introduced all the attendees.

The music began with a Valentine sing-along: "Love Makes the World Go 'Round," and "Have I Told You Lately." Anne and Lois provided the music. The duo then performed "The Song From Moulin Rouge," "La Vie En Rose," and "Only You. 'Anne soloed with "Under Paris Skies."

Sil Lopez sang "Quizas, Quizas, Quizas" ("Perhaps, Perhaps, Perhaps"), accompanied by Anne on accordion. John Warren joined in for a jam session of many old favorites, including "When The Saints Go Marching In" and "Jambalaya" for Mardi Gras. Anne and Lois played "Lucky Polka."

Ron Shearon told us some interesting facts about the hymn "Amazing Grace." Then he played the song. The meeting was adjourned. Our next meeting will be Sunday, March 10. It will officially start at 3:30, but if you come early there will be music and visiting.